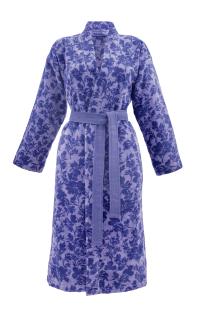

## **GALANTE**

Sensitive to the artistic trends of his time, Christophe-Philippe Oberkampf, founder of the Jouy-en-Josas of Jouy-en-Josas, was influenced by the Orient and the of chinoiserie. This influence gave rise to the style of interlocking fan motifs.

Bath towel applied with percale 550 GSM

Bath linen made in Portugal

Bathrobe 450 GSM Shawl collar finish, floral motif Patch pockets

Wrap youself in softness with this violet purple colored bathrobe. A textured belt adds personality to this floral shadow play.