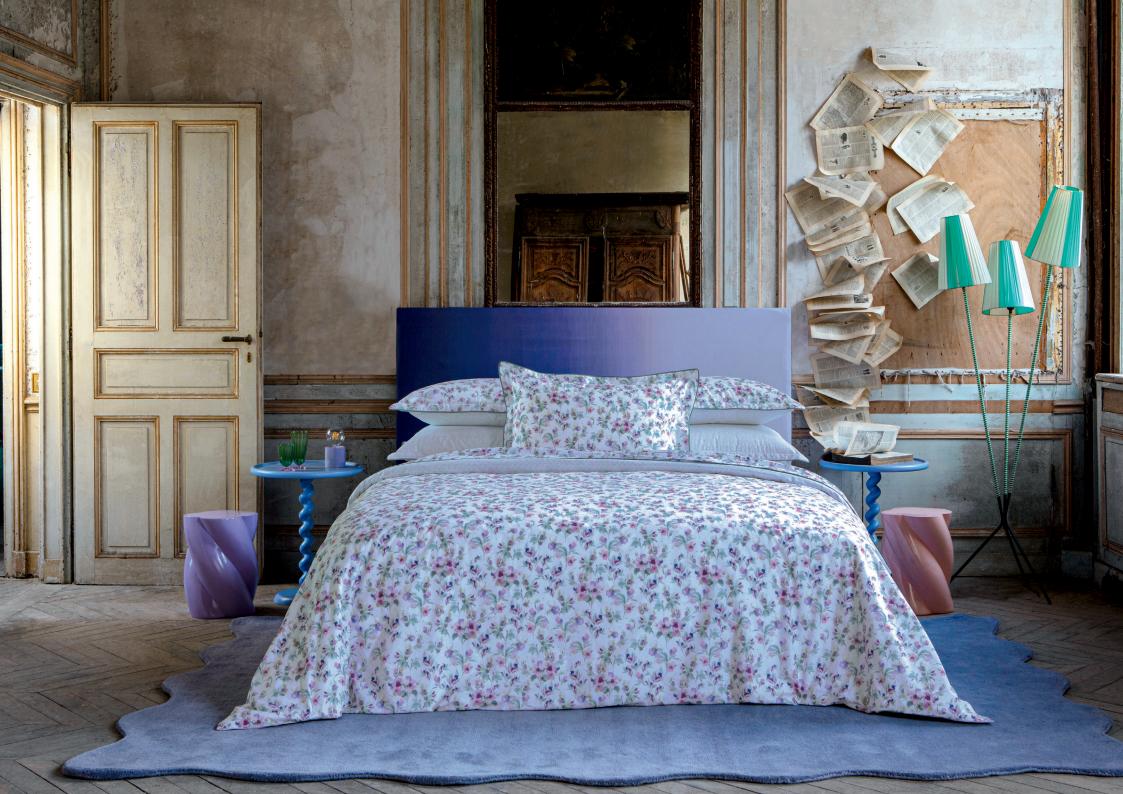

# **CHARME**

# PERCALE ORGANIC COTTON, TC 200

Under the influence of a winter mist, watercolor flowers give birth to new gradations of blues and purples. The subtle play of light instills a dreamlike softness.

### **Duvet cover**

Front: Watercolor blue veronicas and sweet peas Reverse: Small horizontal stripes on an optic white ground Buttons closure

### Shams/Boudoirs

Front: Watercolor blue veronicas and sweet peas Reverse: Small horizontal stripes on an optic white ground 1.57°, 4 cm flat fril Lavender blue embroidered line finishing

## Set of 2 pillowcases

Small horizontal stripes on an optic white ground Lavender blue embroidered line finishing

#### Flat sheet

Watercolor blue veronicas and sweet peas Lavender blue embroidered line finishing

### Fitted sheet

Small horizontal stripes on an optic white ground 18\*, 45 cm gusset