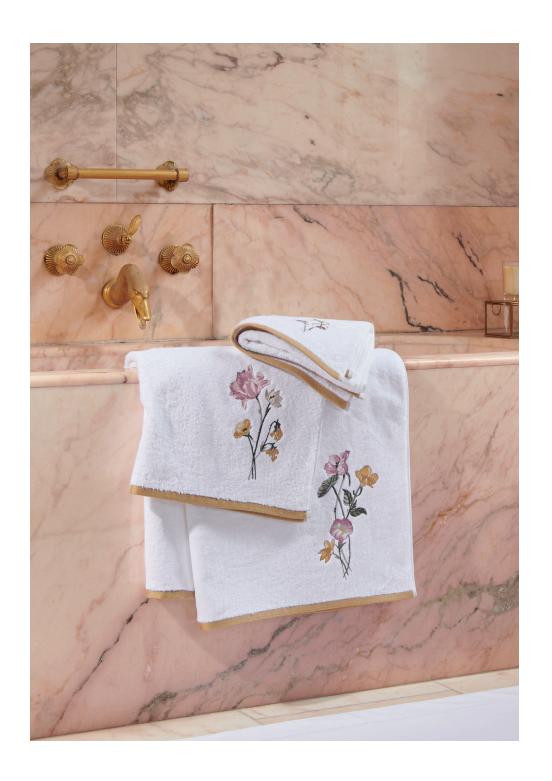

## **AURA**

Poetry and softness are the hallmarks to the Aura bath range.

The sculpted design reveals a delicate and feminine floral motif.

Sculpted bath towels, 550 GSM

Scultped bathrobe, 450 GSM Interior is loopstitch Kimono collar finishing, hidden pockets