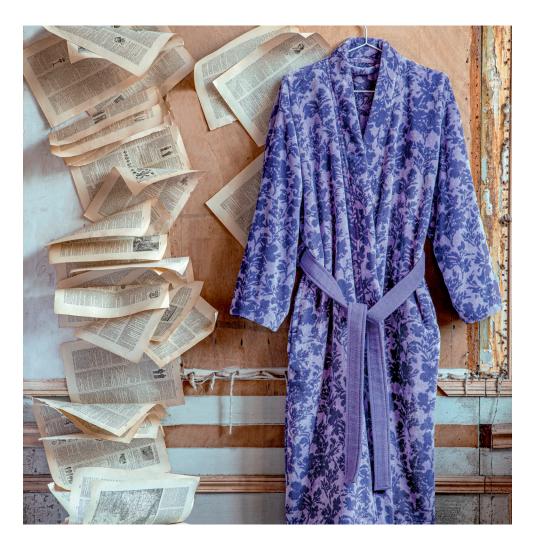

## **GALANTE**

Sensitive to the artistic trends of his time, Christophe-Philippe Oberkampf, founder of the Jouy-en-Josas of Jouy-en-Josas, was influenced by the Orient and the of chinoiserie. This influence gave rise to the style of interlocking fan motifs.

Bath towel applied with percale 550 GSM

Bath linen made in Portugal

Bathrobe 450 GSM Shawl collar finish, floral motif Patch pockets

Wrap youself in softness with this violet purple colored bathrobe. A textured belt adds personality to this floral shadow play.