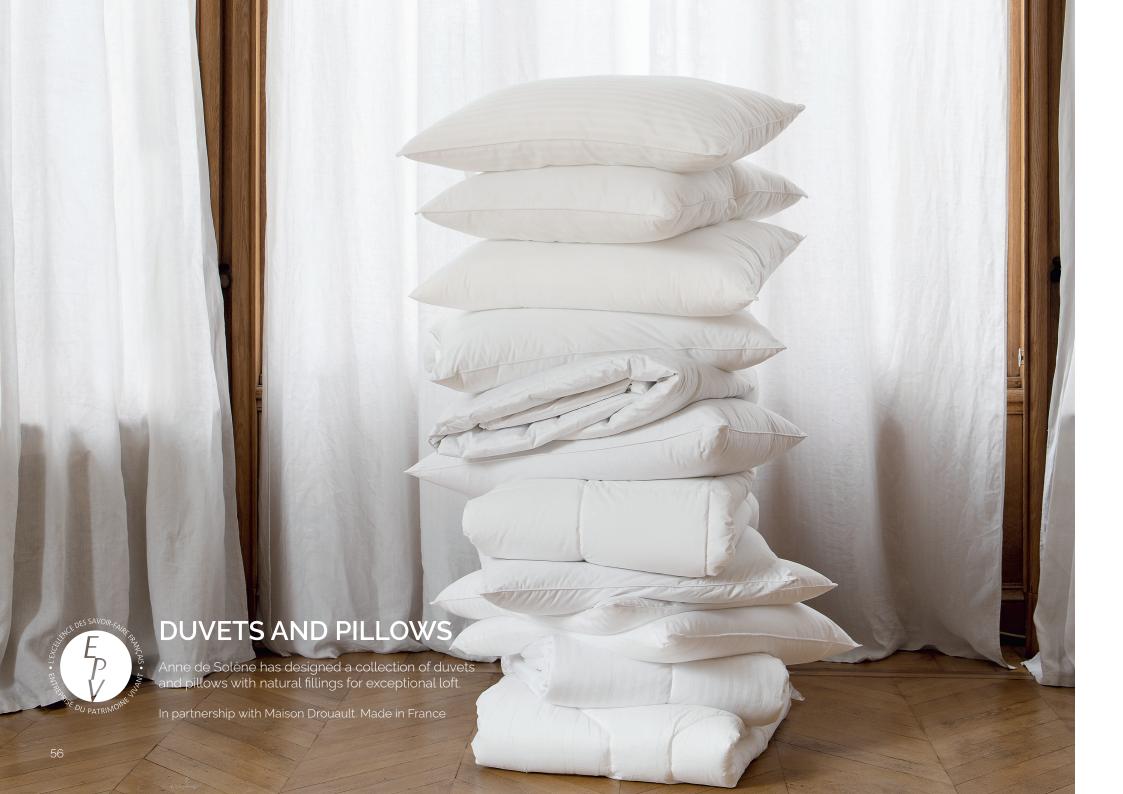

t with its tone-on-tone relief pattern.



### Coverlet and sham

Sham with 1.96", 5 cm flat and coverlet in cotton piqué, jacquard woven animal pattern 80% cotton, 20% polyester

Accessory made in Portugal

## **DAHLIA**

## **COVERLET**

A graphic floral script for this coverlet with a timeless identity.

#### Coverlet and sham

Piqué cotton, jacquard woven floral pattern 80% cotton, 20% polyester 1.96\*, 5 cm flat frill



Available colors: white, blue, rose pink.

Accessory made in Portugal

## **EMPREINTE**

## COVERLET

A coverlet with a swirling pattern of stylized foliage which will bring relief to the bed.

#### Coverlet and sham

Piqué cotton, tropical foliage motif 80% cotton, 20% polyester Sham with a 1.96°, 5 cm flat frill



Accessory made in Portugal





# DUVETS, PILLOWS





## **ATHÉNA**

## **BLANKET**

Warmth and elegance for this double-sided woven blanket. Athéna offers two timeless colours: ivory and rye, which blend seemlessly with printed or plain bedding. Its ivory velvet banding gives it a classic and sophisticated look.



#### Two-tone blanket

Pure new wool, 500 GSM, double stitched ivory-colored velved banding

Made in France

## RANGE OF COLOR



Colombe



Poudre



Minéral





LDM FRANCE SAS - ANNE DE SOLÈNE 434 rue des bourreliers | 59320 Hallennes-lez-Haubourdin I FRANCE

> eric.paner@anne-de-solene.fr sophie.hazebroucq@anne-de-solene.fr

www.anne-de-solene.com/us