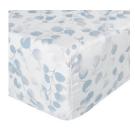

# **NOCTURNE**

# PERCALE, TC 200

The Persian flower, with its powerful decorative identity, is stylized in a chalky monochrome. Like a woven effect. Noctures backround resembles raw blue denim.

Duvet cover

Front: Persian Flowers Reveres: Vertical stripes on a blue ground Buttons closure

### Fitted sheet

Vertical stripes on a blue ground 18", 45 cm gusset