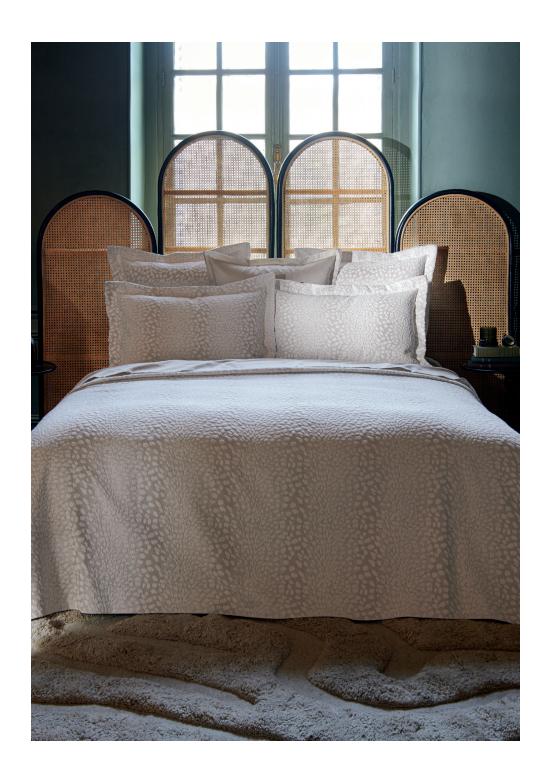

## **ATHÉNA**

## **BLANKET**

Warmth and elegance for this double-sided woven blanket. Athéna offers two timeless colours: ivory and rye, which blend seemlessly with printed or plain bedding. Its ivory velvet banding gives it a classic and sophisticated look.

#### Two-tone blanket

Pure new wool, 500 GSM, double stitched ivory-colored velved banding

Made in France