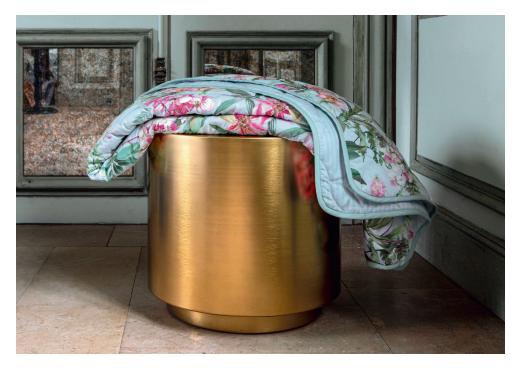

## **AURA**

## PRINTED COVERLET

In Greek mythology, Aura is the personification of the breeze and fresh morning air. This theme is enriched with slender flowers in spring colors.

#### Printed coverlet

Percale 200 TC Organic cotton Filling is 100% polyester fiber, 110 GSM

Accessory made in France