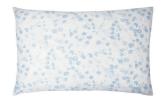

# **NOCTURNE**

# PERCALE, TC 200

The Persian flower, with its powerful decorative identity, is stylized in a chalky monochrome. Like a woven effect. Noctures backround resembles raw blue denim.

Duvet cover

Front: Persian Flowers Reveres: Vertical stripes on a blue ground Buttons closure

### Set of 2 pillowcases

Vertical stripes on a blue ground Grey colored inset trim finishing