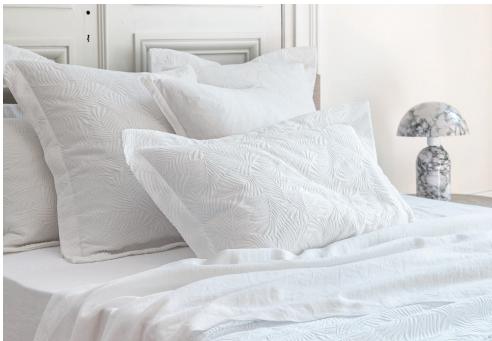

## **LOUVRE**

## PERCALE, TC 200

Refinement, luxury and timelessness define the Louvre model.

#### **Duvet cover**

Front and reverse: Solid white Flat 1.96", 5 cm flounce Double embroidered line finish on flange and on the outside edge of the flange

#### Sham

Front and reverse: Solid white 1.96", 5 cm flat flange Embroidered line finsihing on the flange and on the outside edge of the flange