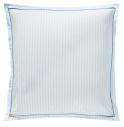

#### **Duvet cover**

Front: Toile de Jouy print Reverse: Blue mattress stripes on an optic white ground Buttons closure

### Shams/Boudoirs

Front: Toile de Jouy print Reverse: Blue mattress stripes on an optic white ground 1.57°, 4 cm flat frill Navy blue grosgrain inset trim finishing

# Set of 2 pillowcases

Blue mattress stripes on an optic white ground Navy blue grosgrain inset trim finishing

#### Flat sheet

Toile de Jouy print on an optic white ground Navy blue grosgrain inset trim finishing

### Fitted sheet

Blue mattress stripes on an optic white ground 18\*, 45 cm gusset

Bed linen made in France