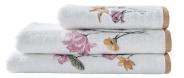

## HÉRITAGE

Adorned with refined white embroidery, Héritage bath linen offers great softness and thanks to its strong power of absorption, it is perfect for drying one off quickly.

Bath towels loopstitch, jacquard banding 550 GSM

Loopstitch bathrobe, with a shawl collar 450 GSM

Bath linen made in Portugal