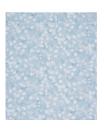

# **NOCTURNE**

# PERCALE, TC 200

The Persian flower, with its powerful decorative identity, is stylized in a chalky monochrome. Like a woven effect. Noctures backround resembles raw blue denim.

Duvet cover

Front: Persian Flowers Reveres: Vertical stripes on a blue ground Buttons closure

### Flat sheet

Persian flowers on a blue ground Grey colored inset trim finihsing