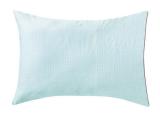

# Set of 2 pillowcases

Blue mattress stripes on an optic white ground Navy blue grosgrain inset trim finishing