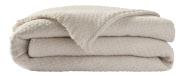

## **ATHÉNA**

## **BLANKET**

Warmth and elegance for this double-sided woven blanket. Athéna offers two timeless colours: ivory and rye, which blend seemlessly with printed or plain bedding. Its ivory velvet banding gives it a classic and sophisticated look.

#### Two-tone blanket

Pure new wool, 500 GSM, double stitched ivory-colored velved banding

Made in France