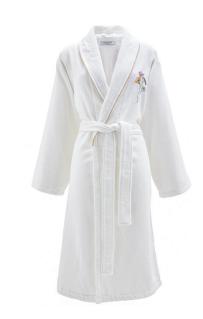

Bath towel applied with percale 550 GSM

Bath linen made in Portugal

Bathrobe 450 GSM Shawl collar finish, floral motif Patch pockets

Wrap youself in softness with this violet purple colored bathrobe. A textured belt adds personality to this floral shadow play.