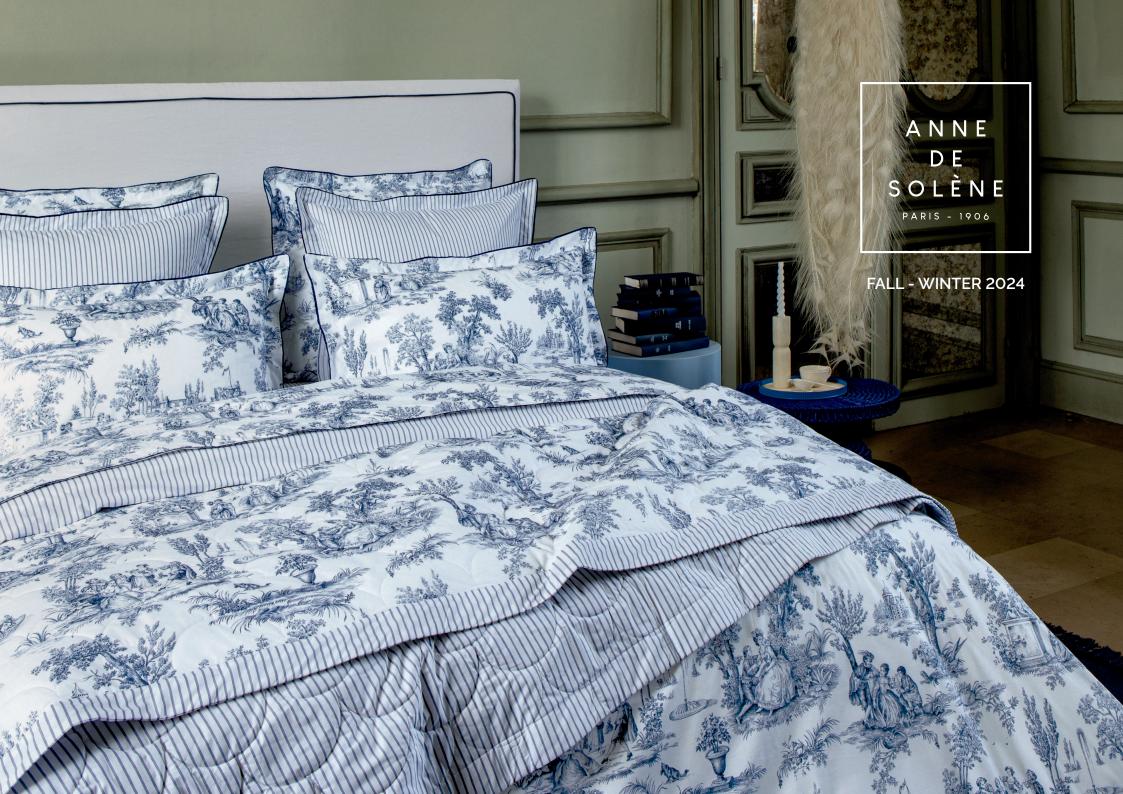

# **GALANTE**

# PERCALE ORGANIC COTTON, TC 200

Nature is enchanted by Gallant Scenes, and becomes the witness to budding love. Like an ode to love, genuine Toide de Jouy tells the story of love in the 18th century.

#### **Duvet cover**

Front: Toile de Jouy print Reverse: Blue mattress stripes on an optic white ground Buttons closure

### Shams/Boudoirs

Front: Toile de Jouy print Reverse: Blue mattress stripes on an optic white ground 1.57°, 4 cm flat frill Navy blue grosgrain inset trim finishing

# Set of 2 pillowcases

Blue mattress stripes on an optic white ground Navy blue grosgrain inset trim finishing

#### Flat sheet

Toile de Jouy print on an optic white ground Navy blue grosgrain inset trim finishing

### Fitted sheet

Blue mattress stripes on an optic white ground 18\*, 45 cm gusset

Bed linen made in France