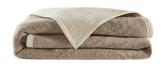

## **BLANKET**

Warmth and elegance for this double-sided woven blanket. Athéna offers two timeless colours: ivory and rye, which blend seemlessly with printed or plain bedding. Its ivory velvet banding gives it a classic and sophisticated look.

#### Two-tone blanket

Pure new wool, 500 GSM, double stitched ivory-colored velved banding

Made in France