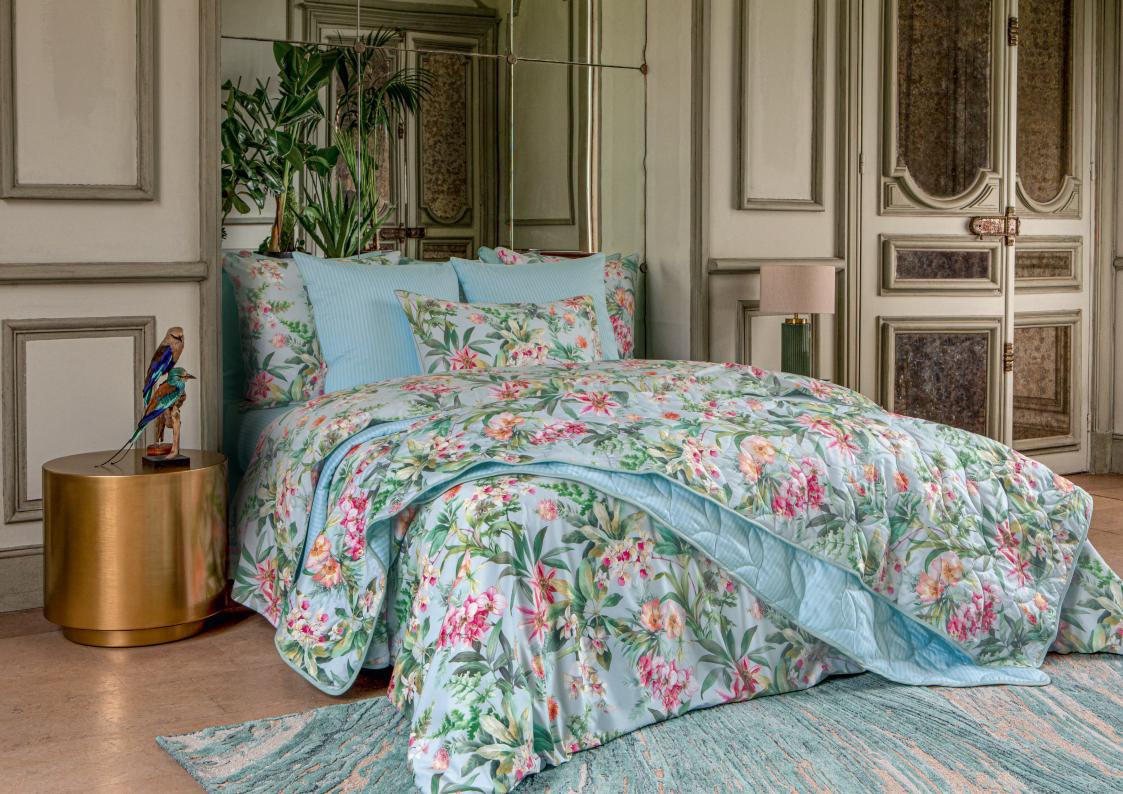

# **CHARME**

# PERCALE ORGANIC COTTON, TC 200

Under the influence of a winter mist, watercolor flowers give birth to new gradations of blues and purples. The subtle play of light instills a dreamlike softness.

### **Duvet cover**

Front: Watercolor blue veronicas and sweet peas Reverse: Small horizontal stripes on an optic white ground Buttons closure

### Shams/Boudoirs

Front: Watercolor blue veronicas and sweet peas Reverse: Small horizontal stripes on an optic white ground 1.57°, 4 cm flat fril Lavender blue embroidered line finishing

## Set of 2 pillowcases

Small horizontal stripes on an optic white ground Lavender blue embroidered line finishing

#### Flat sheet

Watercolor blue veronicas and sweet peas Lavender blue embroidered line finishing

### Fitted sheet

Small horizontal stripes on an optic white ground 18\*, 45 cm gusset