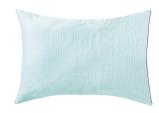

# Set of 2 pillowcases

Blue mattress stripes on an optic white ground Navy blue grosgrain inset trim finishing