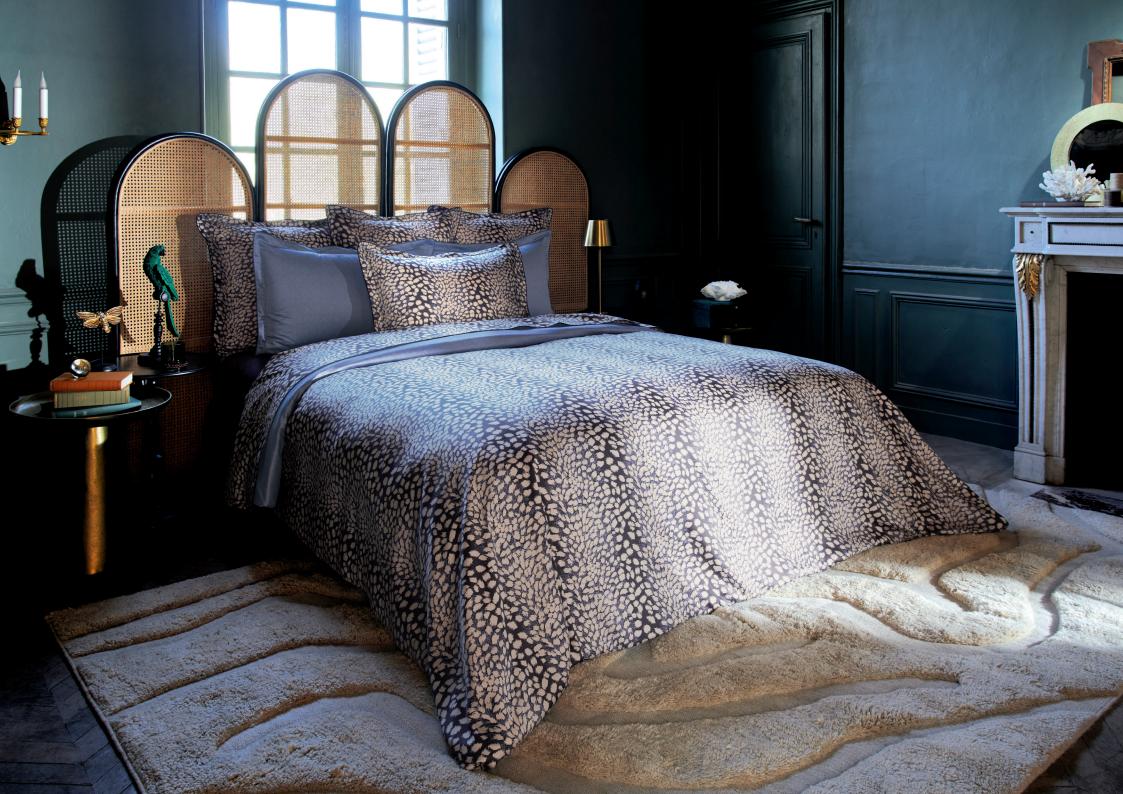

# **IMAGINAIRE**

# SATEEN ORGANIC COTTON, TC 300

This season's animal motif takes on intense colors for a muted effect. A cabinet-of-curiosity atmosphere with a mysterious, bewitching ambience.

**Duvet cover** 

Front: Animal print Reverse: Stingray print Buttons closure

Shams/Boudoirs

Front: Animal print Reverse: Stingray print 1.37°, 3.5 cm flat frill Navy blue piping finishing

# Set of 2 pillowcases

Singray print Navy blue piping finishing

Flat sheet

Animal print Navy blue piping finishing

Fitted sheet

Stingray print 18", 45 cm gusset