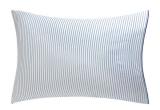

#### **Duvet cover**

Front: Toile de Jouy print Reverse: Blue mattress stripes on an optic white ground Buttons closure

### Shams/Boudoirs

Front: Toile de Jouy print Reverse: Blue mattress stripes on an optic white ground 1.57°, 4 cm flat frill Navy blue grosgrain inset trim finishing

# Set of 2 pillowcases

Blue mattress stripes on an optic white ground Navy blue grosgrain inset trim finishing

#### Flat sheet

Toile de Jouy print on an optic white ground Navy blue grosgrain inset trim finishing

### Fitted sheet

Blue mattress stripes on an optic white ground 18\*, 45 cm gusset

Bed linen made in France