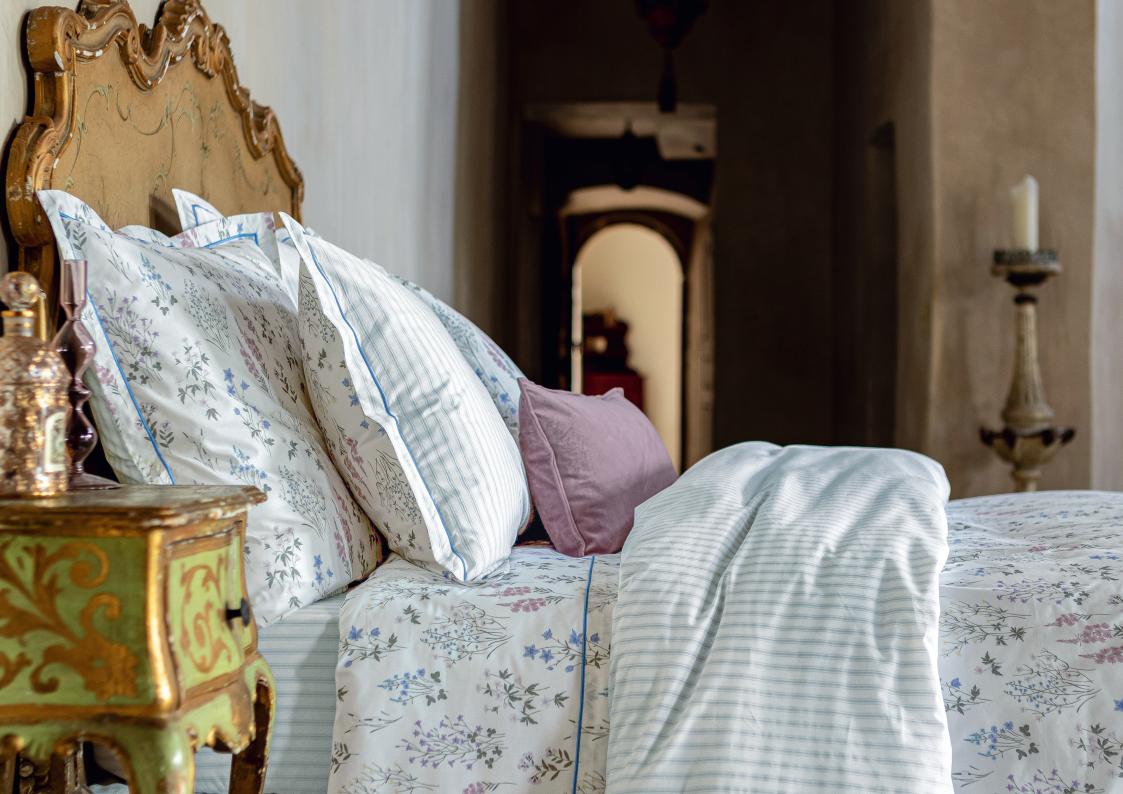

# **GALANTE**

# PERCALE ORGANIC COTTON, TC 200

Nature is enchanted by Gallant Scenes, and becomes the witness to budding love. Like an ode to love, genuine Toide de Jouy tells the story of love in the 18th century.

#### **Duvet cover**

Front: Toile de Jouy print Reverse: Blue mattress stripes on an optic white ground Buttons closure

### Shams/Boudoirs

Front: Toile de Jouy print Reverse: Blue mattress stripes on an optic white ground 1.57°, 4 cm flat frill Navy blue grosgrain inset trim finishing