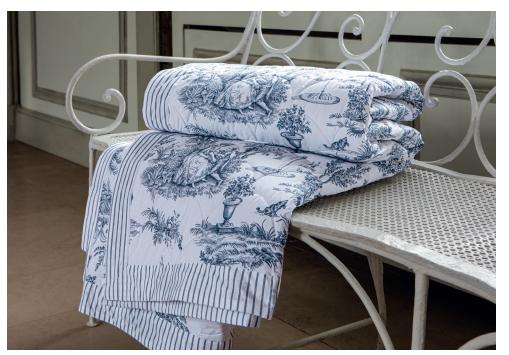

## **GALANTE**

## PRINTED COVERLET

Inspired by the Galante Scenes of this toile de jouy, this fabulous quilted printed coverlet brings timeless elegance to the bedroon.

Its stripe pattern also appears on the front, offering a lovely mix-and-match effect.

#### **Printed Coverlet**

Percale 200 TC Organic cotton Filling is 100% polyester fiber, 110 GSM

Accessory made in France