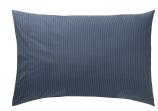

#### **Duvet cover**

Front: Toile de Jouy print Reverse: Blue mattress stripes on an optic white ground Buttons closure

### Shams/Boudoirs

Front: Toile de Jouy print Reverse: Blue mattress stripes on an optic white ground 1.57°, 4 cm flat frill Navy blue grosgrain inset trim finishing

# Set of 2 pillowcases

Blue mattress stripes on an optic white ground Navy blue grosgrain inset trim finishing

#### Flat sheet

Toile de Jouy print on an optic white ground Navy blue grosgrain inset trim finishing

### Fitted sheet

Blue mattress stripes on an optic white ground 18\*, 45 cm gusset

Bed linen made in France