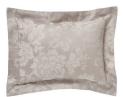

# **CHARME**

# PERCALE ORGANIC COTTON, TC 200

Under the influence of a winter mist, watercolor flowers give birth to new gradations of blues and purples. The subtle play of light instills a dreamlike softness.

### Shams/Boudoirs

Front: Watercolor blue veronicas and sweet peas Reverse: Small horizontal stripes on an optic white ground 1.57°, 4 cm flat fril Lavender blue embroidered line finishing