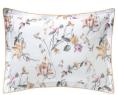

# **GALANTE**

# PERCALE ORGANIC COTTON, TC 200

Nature is enchanted by Gallant Scenes, and becomes the witness to budding love. Like an ode to love, genuine Toide de Jouy tells the story of love in the 18th century.

### Shams/Boudoirs

Front: Toile de Jouy print Reverse: Blue mattress stripes on an optic white ground 1.57°, 4 cm flat frill Navy blue grosgrain inset trim finishing