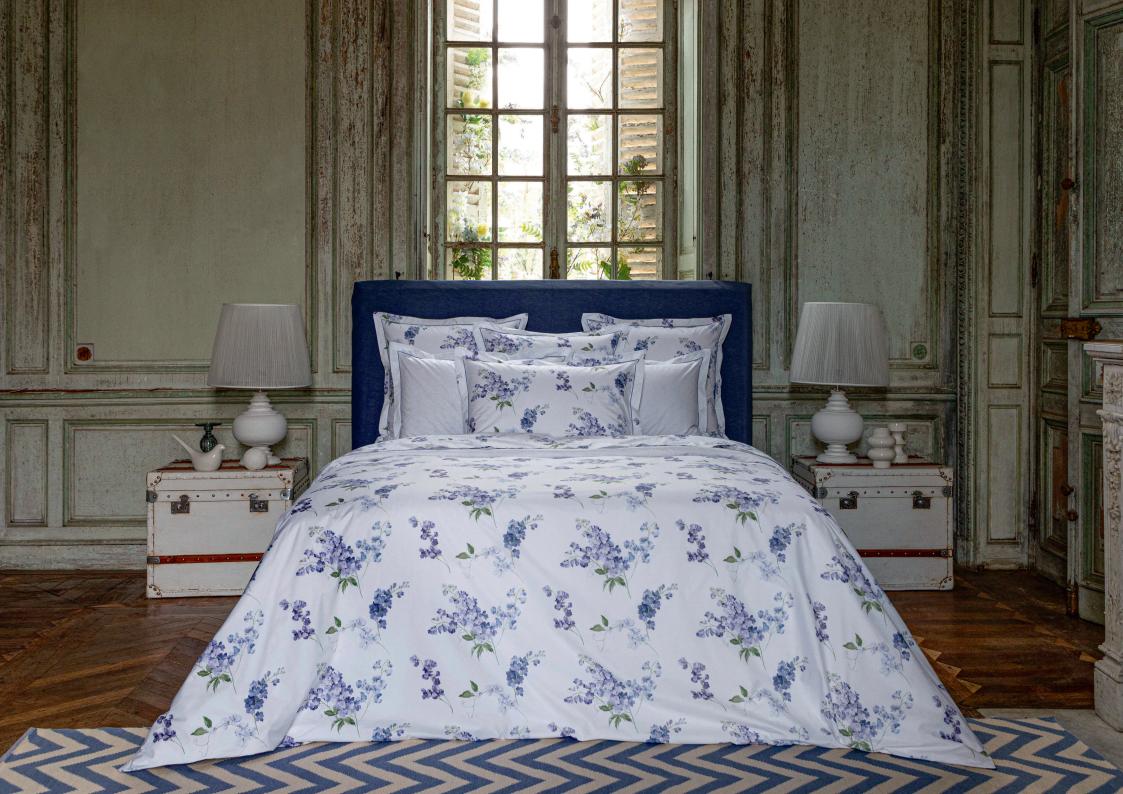

# **GALANTE**

# PERCALE ORGANIC COTTON, TC 200

Nature is enchanted by Gallant Scenes, and becomes the witness to budding love. Like an ode to love, genuine Toide de Jouy tells the story of love in the 18th century.

#### **Duvet cover**

Front: Toile de Jouy print Reverse: Blue mattress stripes on an optic white ground Buttons closure

### Shams/Boudoirs

Front: Toile de Jouy print Reverse: Blue mattress stripes on an optic white ground 1.57°, 4 cm flat frill Navy blue grosgrain inset trim finishing

# Set of 2 pillowcases

Blue mattress stripes on an optic white ground Navy blue grosgrain inset trim finishing

#### Flat sheet

Toile de Jouy print on an optic white ground Navy blue grosgrain inset trim finishing

### Fitted sheet

Blue mattress stripes on an optic white ground 18\*, 45 cm gusset

Bed linen made in France