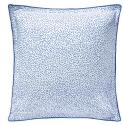

# **CHARME**

# PERCALE ORGANIC COTTON, TC 200

Under the influence of a winter mist, watercolor flowers give birth to new gradations of blues and purples. The subtle play of light instills a dreamlike softness.

## Set of 2 pillowcases

Small horizontal stripes on an optic white ground Lavender blue embroidered line finishing