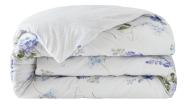

# **CHARME**

# PERCALE ORGANIC COTTON, TC 200

Under the influence of a winter mist, watercolor flowers give birth to new gradations of blues and purples. The subtle play of light instills a dreamlike softness.

### **Duvet cover**

Front: Watercolor blue veronicas and sweet peas Reverse: Small horizontal stripes on an optic white ground Buttons closure