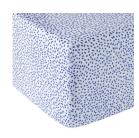

# **NOCTURNE**

# PERCALE, TC 200

The Persian flower, with its powerful decorative identity, is stylized in a chalky monochrome. Like a woven effect. Noctures backround resembles raw blue denim.

Duvet cover

Front: Persian Flowers Reveres: Vertical stripes on a blue ground Buttons closure

### Fitted sheet

Vertical stripes on a blue ground 18", 45 cm gusset