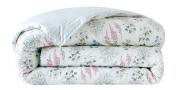

## PRINTED COVERLET

Inspired by the Galante Scenes of this toile de jouy, this fabulous quilted printed coverlet brings timeless elegance to the bedroon.

Its stripe pattern also appears on the front, offering a lovely mix-and-match effect.

#### **Printed Coverlet**

Percale 200 TC Organic cotton Filling is 100% polyester fiber, 110 GSM

Accessory made in France