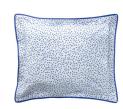

# **CHARME**

# PERCALE ORGANIC COTTON, TC 200

Under the influence of a winter mist, watercolor flowers give birth to new gradations of blues and purples. The subtle play of light instills a dreamlike softness.

## Set of 2 pillowcases

Small horizontal stripes on an optic white ground Lavender blue embroidered line finishing