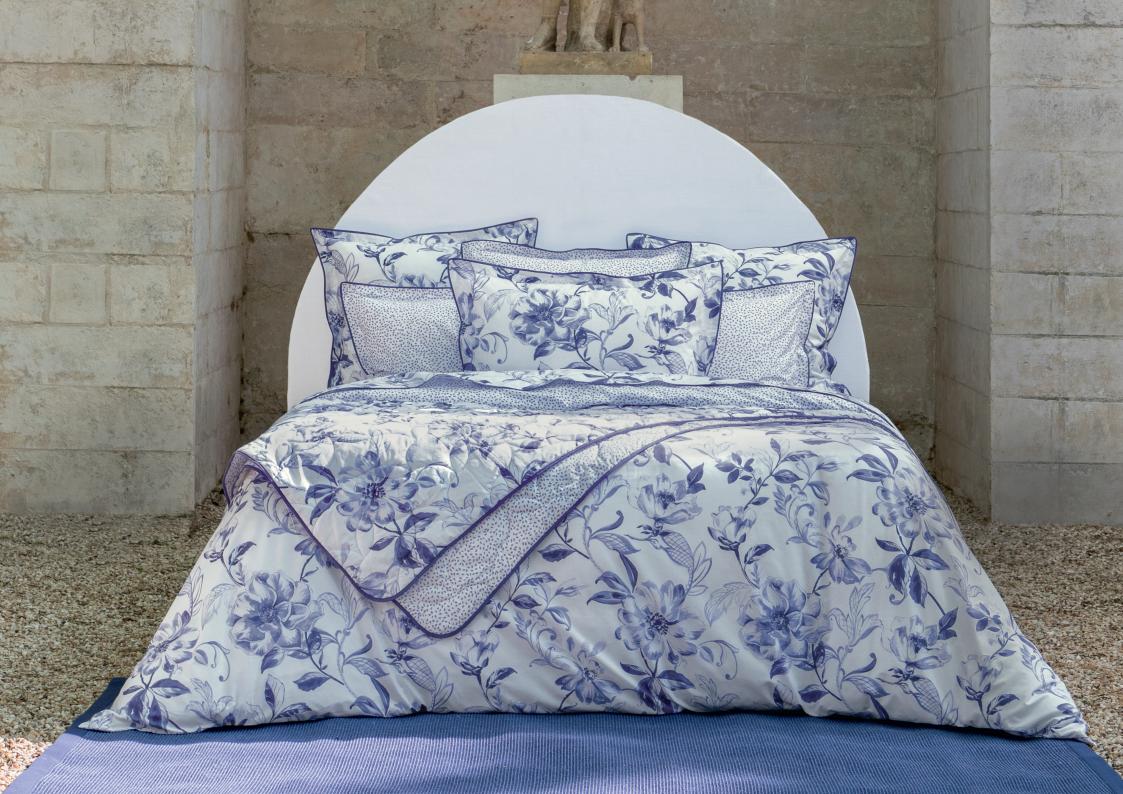

# **GALANTE**

# PERCALE ORGANIC COTTON, TC 200

Nature is enchanted by Gallant Scenes, and becomes the witness to budding love. Like an ode to love, genuine Toide de Jouy tells the story of love in the 18th century.

#### **Duvet cover**

Front: Toile de Jouy print Reverse: Blue mattress stripes on an optic white ground Buttons closure

### Shams/Boudoirs

Front: Toile de Jouy print Reverse: Blue mattress stripes on an optic white ground 1.57°, 4 cm flat frill Navy blue grosgrain inset trim finishing

# Set of 2 pillowcases

Blue mattress stripes on an optic white ground Navy blue grosgrain inset trim finishing

#### Flat sheet

Toile de Jouy print on an optic white ground Navy blue grosgrain inset trim finishing

### Fitted sheet

Blue mattress stripes on an optic white ground 18\*, 45 cm gusset

Bed linen made in France