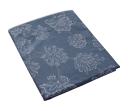

### **RENEWED**

This floral damask in rye and off-white tones creates the expression of an elegant bedroom.

Duvet cover

Front: Floral damask Reverse: Solid grège Buttons closure

Shams/Boudoirs

Front: Floral damask Reverse: Solid grège 1.96", 5 cm flat frill

# Set of 2 pillowcases

Solid grège Single-stitch finishing detail

### Flat sheet

Solid grège end with an applied banding in the floral damask Single-stitched finishing detail

Fitted sheet

Solid grège 18", 45 cm gusset