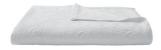

## **LOUVRE**

## PERCALE, TC 200

Refinement, luxury and timelessness define the Louvre model.

#### **Duvet cover**

Front and reverse: Solid white Flat 1.96", 5 cm flounce Double embroidered line finish on flange and on the outside edge of the flange

#### Sham

Front and reverse: Solid white 1.96", 5 cm flat flange Embroidered line finsihing on the flange and on the outside edge of the flange

#### Set of 2 pillowcases

Pillowcase pair with inner flap 25 cm and on front side applied cuff with bourdon stitch

#### Flat sheet

Solid white 3.14", 8 cm facing Double embroidered line finishing at the edge of the facing

#### Fitted sheet

Solid white Plain white bias finishing 18', 45 cm gusset