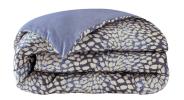

## **IMAGINAIRE**

The animal motif is almost becoming a classic in today's decorating world. The Imaginare bath is adorned in shades of duck green and the bathrobe has a contemporary look with it's mid-length hooded shape.

Bath towels 550 GSM

Bathrobe, velvet jacquard woven, 450 GSM Bathrobe interior is loopstitch Animal theme, with hidden pockets