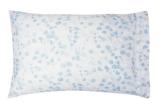

# **NOCTURNE**

# PERCALE, TC 200

The Persian flower, with its powerful decorative identity, is stylized in a chalky monochrome. Like a woven effect. Noctures backround resembles raw blue denim.

Duvet cover

Front: Persian Flowers Reveres: Vertical stripes on a blue ground Buttons closure

### Shams/Boudoirs

Front: Persian flowers Reverse: Vertical stripes on a blue ground 1.18\*, 3 cm flat frill Grey colored inset trim finishing