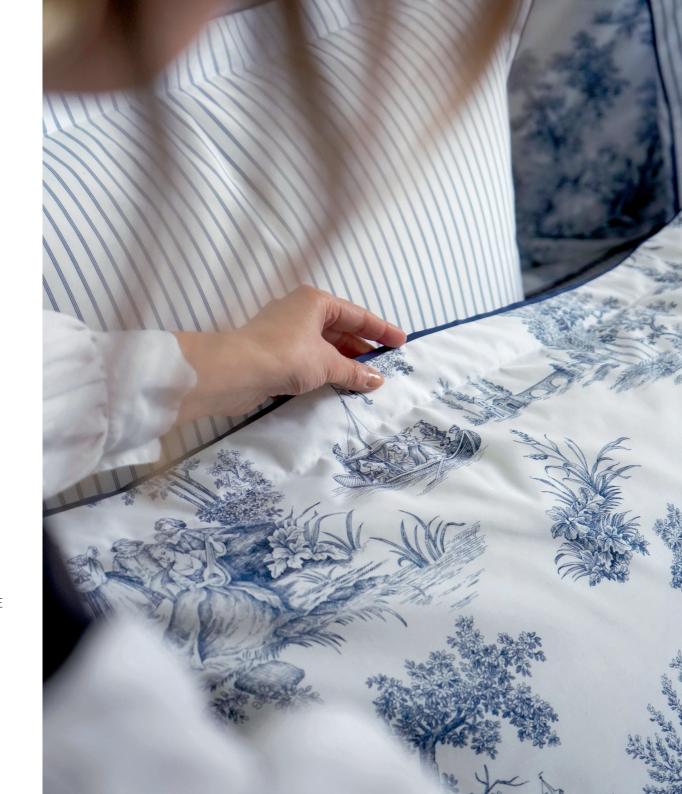

# **GALANTE**

# PERCALE ORGANIC COTTON, TC 200

Nature is enchanted by Gallant Scenes, and becomes the witness to budding love. Like an ode to love, genuine Toide de Jouy tells the story of love in the 18th century.

#### **Duvet cover**

Front: Toile de Jouy print Reverse: Blue mattress stripes on an optic white ground Buttons closure

### Shams/Boudoirs

Front: Toile de Jouy print Reverse: Blue mattress stripes on an optic white ground 1.57°, 4 cm flat frill Navy blue grosgrain inset trim finishing