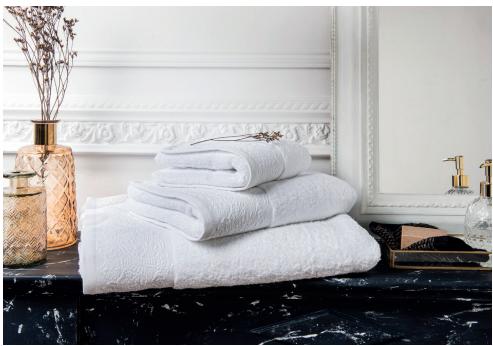

athing ritual. Enveloping and soft, the Perle Lune bath is a promise of elegance and comfort.



Embroidered loopstitch 550 GSM



Bath linen made in Türkiye

Embroidered velvet bathrobe, 450 GSM Loopstitch interior. Shawl collar finish, floral motif Hidden pockets



## **AURA**

Poetry and softness are the hallmarks to the Aura bath range.

The sculpted design reveals a delicate and feminine floral motif.

Sculpted bath towels, 550 GSM

Scultped bathrobe, 450 GSM Interior is loopstitch Kimono collar finishing, hidden pockets



## **HESPÉRIDES**

In the fabulous Gardens of Hesperides, lush exotic leaves are adorned with a thousand colors.

Loopstitch bath, applied banding, 550 GSM

Loopstitch bathrobe, 450 GSM Canework pattern, Kimono-style Hidden pockets

Bath linen made in Portugal





## **ORIGINE**

The bath mat offers optimal safety thanks to its anti-slip backing. Designed to withstand the test of time, it is made with top-quality materials.



Bath Mat 1900 GSM Made of 100% cotton, with a non-skid base

Bath linen made in Portugal

## HÉRITAGE

Adorned with refined white embroidery, Héritage bath linen offers great softness and thanks to its strong power of absorption, it is perfect for drying one off quickly.



Bath towels loopstitch, jacquard banding 550 GSM

Loopstitch bathrobe, with a shawl collar 450 GSM

Bath linen made in Portugal

## ACCESSORIES





## **HARMONIE**

**THROW** 

Both comfortable and elegant, the Harmonie throw invites itself into your home. Soft and light, it is perfect for summer evenings. Its fringed finish and elaborate knit add a touc