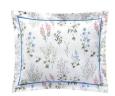

# **CHARME**

# PERCALE ORGANIC COTTON, TC 200

Under the influence of a winter mist, watercolor flowers give birth to new gradations of blues and purples. The subtle play of light instills a dreamlike softness.

### **Duvet cover**

Front: Watercolor blue veronicas and sweet peas Reverse: Small horizontal stripes on an optic white ground Buttons closure

### Shams/Boudoirs

Front: Watercolor blue veronicas and sweet peas Reverse: Small horizontal stripes on an optic white ground 1.57°, 4 cm flat fril Lavender blue embroidered line finishing