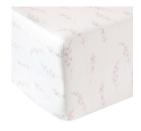

# **AURA**

# PERCALE ORGANIC COTTON, TC 200

### **RENEWED**

In Greek mythology, Aura is the personification of the breeze and fresh morning air. This theme is enriched with slender flowers in spring colors.

#### **Duvet cover**

Front: Gauras and pink clematis flowers Reverse: Small flowers on an optical white ground Buttons closure