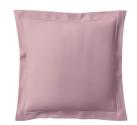

## **DIVIN**

**THROW** 

Add a touch of refinement with the Divin throw. With its fringed finish and its pretty pastel tones, it will accessorize a bed or a sofa.

#### Throw

80% cotton, 20% silk Available colors : Horizon, Parme, Corail

Made in Portugal