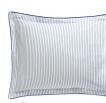

#### **Duvet cover**

Front: Toile de Jouy print Reverse: Blue mattress stripes on an optic white ground Buttons closure

### Shams/Boudoirs

Front: Toile de Jouy print Reverse: Blue mattress stripes on an optic white ground 1.57°, 4 cm flat frill Navy blue grosgrain inset trim finishing

# Set of 2 pillowcases

Blue mattress stripes on an optic white ground Navy blue grosgrain inset trim finishing

#### Flat sheet

Toile de Jouy print on an optic white ground Navy blue grosgrain inset trim finishing

### Fitted sheet

Blue mattress stripes on an optic white ground 18\*, 45 cm gusset

Bed linen made in France