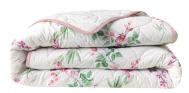

## PRINTED COVERLET

Charm's watercolor flowers diffuse a light atmosphere and cultivate a French love of life. Find this luminous freshness on this printed coverlet with its elegant, discrete arabesque quilting.

#### **Printed Coverlet**

Percale 200 TC Organic cotton Filling is 100% polyester fiber, 110 GSM

Accessory made in France