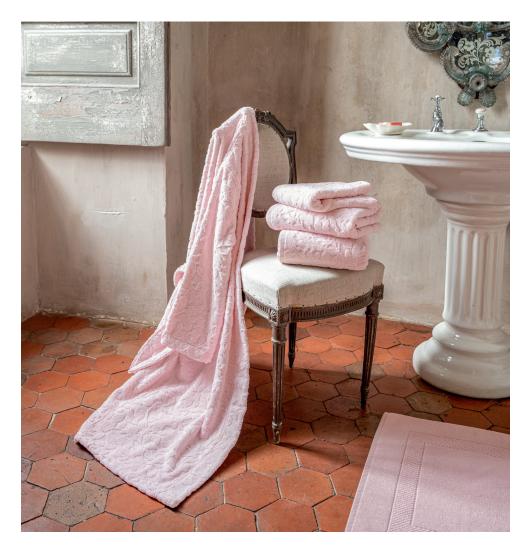

## PERLE LUNE

Floral embroidery and caramel trim mark the bathing ritual. Enveloping and soft, the Perle Lune bath is a promise of elegance and comfort.

Embroidered loopstitch 550 GSM

Bath linen made in Türkiye

Embroidered velvet bathrobe, 450 GSM Loopstitch interior. Shawl collar finish, floral motif Hidden pockets