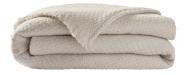

## **ATHÉNA**

## **BLANKET**

Warmth and elegance for this double-sided woven blanket. Athéna offers two timeless colours: ivory and rye, which blend seemlessly with printed or plain bedding. Its ivory velvet banding gives it a classic and sophisticated look.

#### Two-tone blanket

Pure new wool, 500 GSM, double stitched ivory-colored velved banding

Made in France