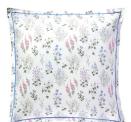

# **GALANTE**

# PERCALE ORGANIC COTTON, TC 200

Nature is enchanted by Gallant Scenes, and becomes the witness to budding love. Like an ode to love, genuine Toide de Jouy tells the story of love in the 18th century.

#### **Duvet cover**

Front: Toile de Jouy print Reverse: Blue mattress stripes on an optic white ground Buttons closure

### Shams/Boudoirs

Front: Toile de Jouy print Reverse: Blue mattress stripes on an optic white ground 1.57°, 4 cm flat frill Navy blue grosgrain inset trim finishing