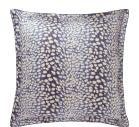

# **IMAGINAIRE**

# SATEEN ORGANIC COTTON, TC 300

This season's animal motif takes on intense colors for a muted effect. A cabinet-of-curiosity atmosphere with a mysterious, bewitching ambience.

**Duvet cover** 

Front: Animal print Reverse: Stingray print Buttons closure

Shams/Boudoirs

Front: Animal print Reverse: Stingray print 1.37°, 3.5 cm flat frill Navy blue piping finishing

# Set of 2 pillowcases

Singray print Navy blue piping finishing

Flat sheet

Animal print Navy blue piping finishing

Fitted sheet

Stingray print 18", 45 cm gusset