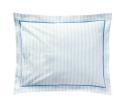

### **Duvet cover**

Front: Watercolor blue veronicas and sweet peas Reverse: Small horizontal stripes on an optic white ground Buttons closure

### Shams/Boudoirs

Front: Watercolor blue veronicas and sweet peas Reverse: Small horizontal stripes on an optic white ground 1.57°, 4 cm flat fril Lavender blue embroidered line finishing

## Set of 2 pillowcases

Small horizontal stripes on an optic white ground Lavender blue embroidered line finishing

#### Flat sheet

Watercolor blue veronicas and sweet peas Lavender blue embroidered line finishing

### Fitted sheet

Small horizontal stripes on an optic white ground 18\*, 45 cm gusset