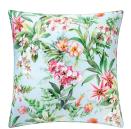

# CONTE

# SATEEN ORGANIC COTTON, TC 300

Majestic exotic flowers invite themselves into a baroque-influenced winter garden. This botanical print plunges us into tropical luxuriance, between enchantment and extraordinary flowers.

### Shams/Boudoirs

Front: Multicolored exotic flowers Reverse: Horizontal stripes on a menthol blue ground Menthol blue piping finishing