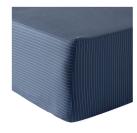

### Fitted sheet

Blue mattress stripes on an optic white ground 18\*, 45 cm gusset

Bed linen made in France

### Fitted sheet

Small horizontal stripes on an optic white ground 18\*, 45 cm gusset

### Fitted sheet

Geometric print on a white ground 18", 45 cm gusset

Bed linen made in France

### Fitted sheet

Horizontal stripes on a menthol blue ground 18\*, 45 cm gusset

### Fitted sheet

Small vertical stripes on a white ground 18", 45 cm gusset

### Fitted sheet

Vertical stripes on a blue ground 18", 45 cm gusset

### Fitted sheet

Printed with pink flowers on an optic white ground 18\*, 45 cm gusset

### Fitted sheet

Mattress stripes printed 18", 45 cm gusset

Bed linen made in France

### Fitted sheet

Printed with blue petals on a white ground 18\*, 45 cm gusset

Bed linen made in France

#### Fitted sheet

Printed leaves with matching bias finishing 18\*, 45 cm gusset

### Fitted sheet

Printed blue canework on a white ground 18\*, 45 cm gusset

Bed linen made in France

### Fitted sheet

Printed with small blue seedlings on a white ground. 18", 45 cm gusset

Bed linen made in France