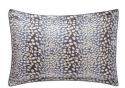

# **IMAGINAIRE**

# SATEEN ORGANIC COTTON, TC 300

This season's animal motif takes on intense colors for a muted effect. A cabinet-of-curiosity atmosphere with a mysterious, bewitching ambience.

**Duvet cover** 

Front: Animal print Reverse: Stingray print Buttons closure

Shams/Boudoirs

Front: Animal print Reverse: Stingray print 1.37°, 3.5 cm flat frill Navy blue piping finishing

# Set of 2 pillowcases

Singray print Navy blue piping finishing

Flat sheet

Animal print Navy blue piping finishing

Fitted sheet

Stingray print 18", 45 cm gusset

## RELATED PRODUCTS:

1 - IMAGINAIRE - Bath linen View page 44

2 - IMAGINAIRE - Accessories View page 53