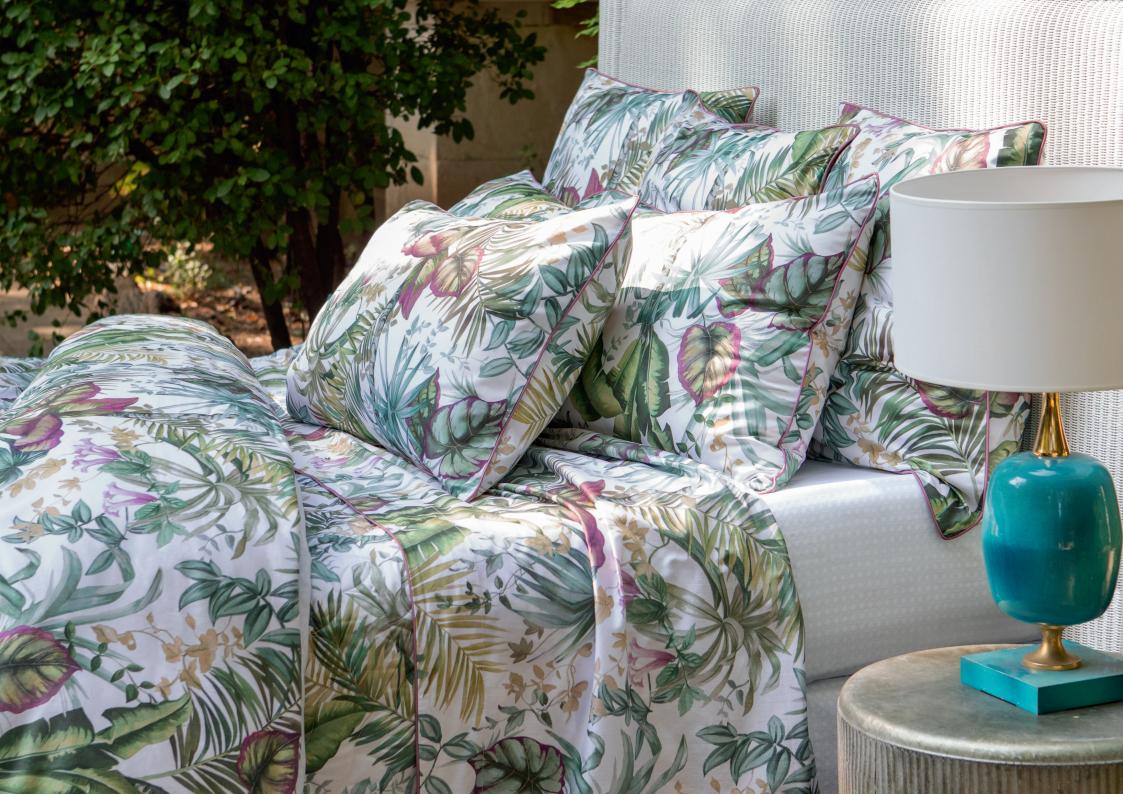

# **HESPÉRIDES**

# SATEEN ORGANIC COTTON, TC 300

### **RENEWED**

In the fabulous Gardens of Hesperides, lush exotic leaves are adorned with a thousand colors.

#### Duvet cover

Front: Printed with tropical foliage Reverse: Blue-on-white canework print Buttons closure

### Shams/Boudoirs

Tropical foliage print on both sides
Tropical print on one side and the blue-on-white
canework print on the other
Prune-colored piping finishing

## Set of 2 pillowcases

Printed blue canework on a white ground Prune-colored piping finishing

### Flat sheet

Printed with multicolored exotic leaves, plum-colored piping finishing at the end of the facing

### Fitted sheet

Printed blue canework on a white ground 18\*, 45 cm gusset

Bed linen made in France