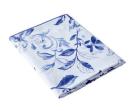

# **GALANTE**

# PERCALE ORGANIC COTTON, TC 200

Nature is enchanted by Gallant Scenes, and becomes the witness to budding love. Like an ode to love, genuine Toide de Jouy tells the story of love in the 18th century.

#### **Duvet cover**

Front: Toile de Jouy print Reverse: Blue mattress stripes on an optic white ground Buttons closure