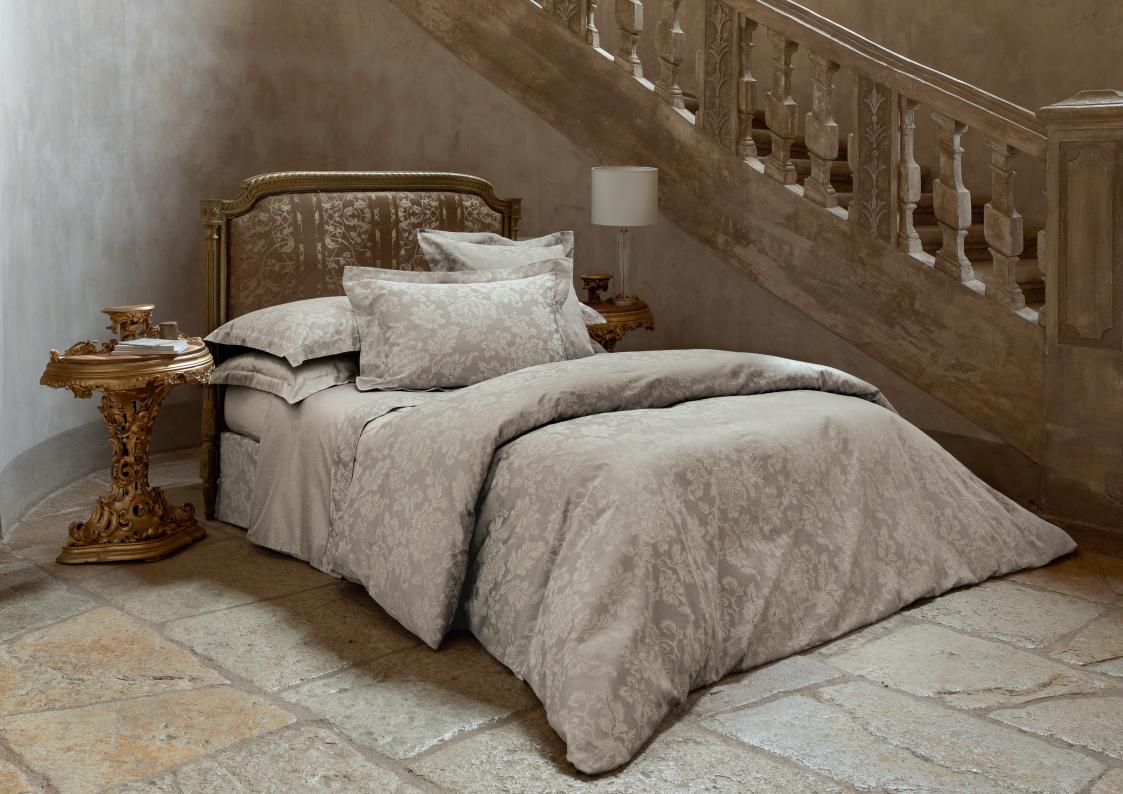

# CALLIOPÉ

# SATEEN JACQUARD COTTON, TC 270

### **RENEWED**

This floral damask in rye and off-white tones creates the expression of an elegant bedroom.

Duvet cover

Front: Floral damask Reverse: Solid grège Buttons closure

Shams/Boudoirs

Front: Floral damask Reverse: Solid grège 1.96", 5 cm flat frill

# Set of 2 pillowcases

Solid grège Single-stitch finishing detail

### Flat sheet

Solid grège end with an applied banding in the floral damask Single-stitched finishing detail

Fitted sheet

Solid grège 18", 45 cm gusset

### Bed linen made in Portugal