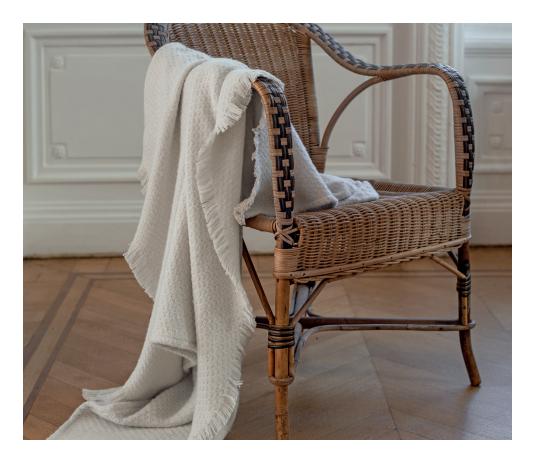

## **HARMONIE**

**THROW** 

Both comfortable and elegant, the Harmonie throw invites itself into your home. Soft and light, it is perfect for summer evenings. Its fringed finish and elaborate knit add a touch of texture to your decor.

#### Throw

Woven throw with geometric pattern and fringe finish, made of 100% cotton

Made in Portugal