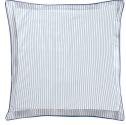

#### **Duvet cover**

Front: Toile de Jouy print Reverse: Blue mattress stripes on an optic white ground Buttons closure

### Shams/Boudoirs

Front: Toile de Jouy print Reverse: Blue mattress stripes on an optic white ground 1.57°, 4 cm flat frill Navy blue grosgrain inset trim finishing

# Set of 2 pillowcases

Blue mattress stripes on an optic white ground Navy blue grosgrain inset trim finishing

#### Flat sheet

Toile de Jouy print on an optic white ground Navy blue grosgrain inset trim finishing

### Fitted sheet

Blue mattress stripes on an optic white ground 18\*, 45 cm gusset

Bed linen made in France