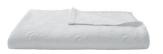

# PERCALE ORGANIC COTTON, TC 200

Under the influence of a winter mist, watercolor flowers give birth to new gradations of blues and purples. The subtle play of light instills a dreamlike softness.

### **Duvet cover**

Front: Watercolor blue veronicas and sweet peas Reverse: Small horizontal stripes on an optic white ground Buttons closure

### Shams/Boudoirs

Front: Watercolor blue veronicas and sweet peas Reverse: Small horizontal stripes on an optic white ground 1.57°, 4 cm flat fril Lavender blue embroidered line finishing

## Set of 2 pillowcases

Small horizontal stripes on an optic white ground Lavender blue embroidered line finishing

#### Flat sheet

Watercolor blue veronicas and sweet peas Lavender blue embroidered line finishing

### Fitted sheet

Small horizontal stripes on an optic white ground 18\*, 45 cm gusset