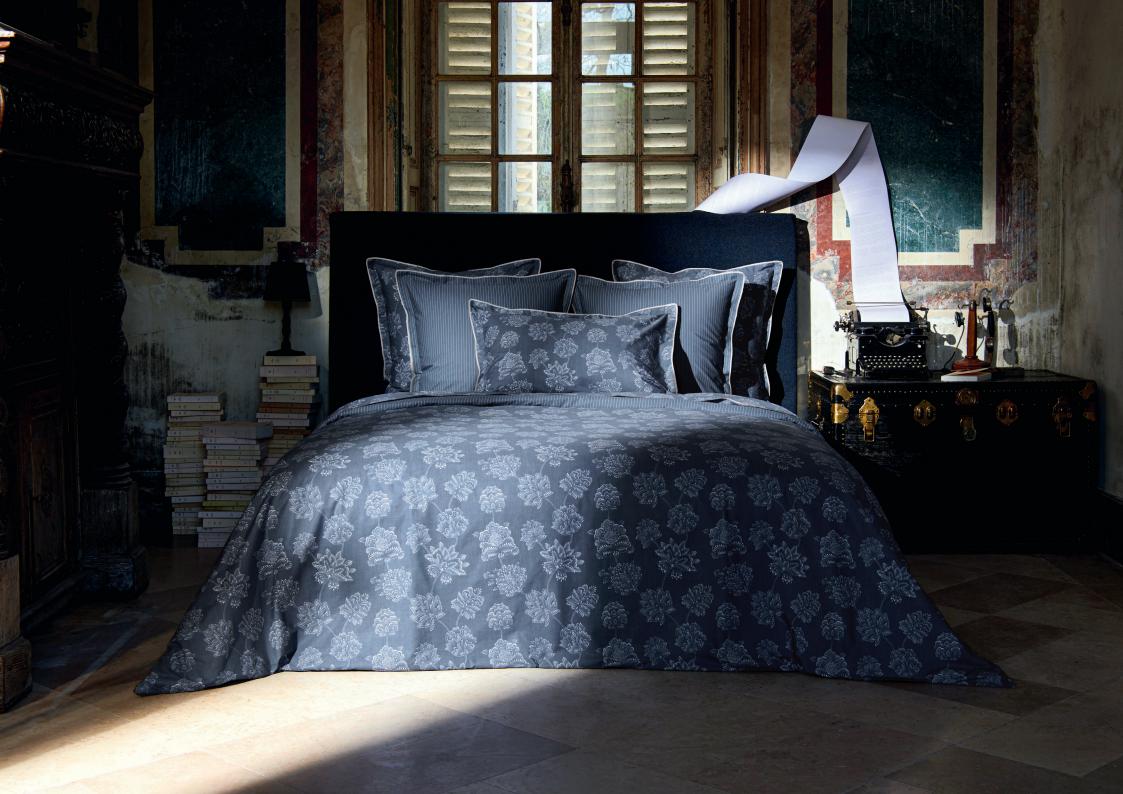

# **GALANTE**

# PERCALE ORGANIC COTTON, TC 200

Nature is enchanted by Gallant Scenes, and becomes the witness to budding love. Like an ode to love, genuine Toide de Jouy tells the story of love in the 18th century.

#### **Duvet cover**

Front: Toile de Jouy print Reverse: Blue mattress stripes on an optic white ground Buttons closure

### Shams/Boudoirs

Front: Toile de Jouy print Reverse: Blue mattress stripes on an optic white ground 1.57°, 4 cm flat frill Navy blue grosgrain inset trim finishing

# Set of 2 pillowcases

Blue mattress stripes on an optic white ground Navy blue grosgrain inset trim finishing

#### Flat sheet

Toile de Jouy print on an optic white ground Navy blue grosgrain inset trim finishing

### Fitted sheet

Blue mattress stripes on an optic white ground 18\*, 45 cm gusset

Bed linen made in France