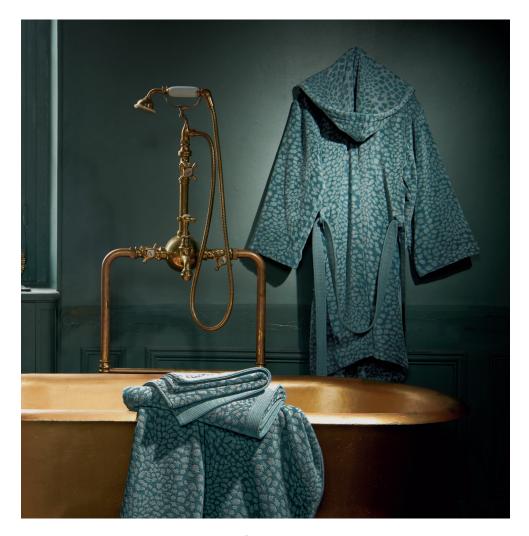

## **IMAGINAIRE**

The animal motif is almost becoming a classic in today's decorating world. The Imaginare bath is adorned in shades of duck green and the bathrobe has a contemporary look with it's mid-length hooded shape.

Bath towels 550 GSM

Bathrobe, velvet jacquard woven, 450 GSM Bathrobe interior is loopstitch Animal theme, with hidden pockets