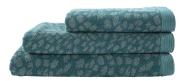

## HÉRITAGE

Adorned with refined white embroidery, Héritage bath linen offers great softness and thanks to its strong power of absorption, it is perfect for drying one off quickly.

Bath towels loopstitch, jacquard banding 550 GSM

Loopstitch bathrobe, with a shawl collar 450 GSM

Bath linen made in Portugal