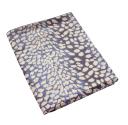

## **IMAGINAIRE**

The animal motif is almost becoming a classic in today's decorating world. The Imaginare bath is adorned in shades of duck green and the bathrobe has a contemporary look with it's mid-length hooded shape.

Bath towels 550 GSM

Bathrobe, velvet jacquard woven, 450 GSM Bathrobe interior is loopstitch Animal theme, with hidden pockets