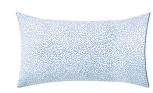

# **NOCTURNE**

# PERCALE, TC 200

The Persian flower, with its powerful decorative identity, is stylized in a chalky monochrome. Like a woven effect. Noctures backround resembles raw blue denim.

Duvet cover

Front: Persian Flowers Reveres: Vertical stripes on a blue ground Buttons closure

### Set of 2 pillowcases

Vertical stripes on a blue ground Grey colored inset trim finishing