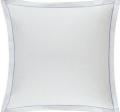

## **LOUVRE**

## PERCALE, TC 200

Refinement, luxury and timelessness define the Louvre model.

#### **Duvet cover**

Front and reverse: Solid white Flat 1.96", 5 cm flounce Double embroidered line finish on flange and on the outside edge of the flange