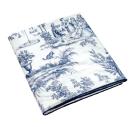

# PERCALE ORGANIC COTTON, TC 200

Nature is enchanted by Gallant Scenes, and becomes the witness to budding love. Like an ode to love, genuine Toide de Jouy tells the story of love in the 18th century.

#### **Duvet cover**

Front: Toile de Jouy print Reverse: Blue mattress stripes on an optic white ground Buttons closure

#### Flat sheet

Toile de Jouy print on an optic white ground Navy blue grosgrain inset trim finishing