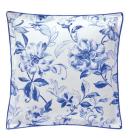

# **GALANTE**

# PERCALE ORGANIC COTTON, TC 200

Nature is enchanted by Gallant Scenes, and becomes the witness to budding love. Like an ode to love, genuine Toide de Jouy tells the story of love in the 18th century.

#### **Duvet cover**

Front: Toile de Jouy print Reverse: Blue mattress stripes on an optic white ground Buttons closure

### Shams/Boudoirs

Front: Toile de Jouy print Reverse: Blue mattress stripes on an optic white ground 1.57°, 4 cm flat frill Navy blue grosgrain inset trim finishing