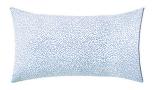

# **NOCTURNE**

# PERCALE, TC 200

The Persian flower, with its powerful decorative identity, is stylized in a chalky monochrome. Like a woven effect. Noctures backround resembles raw blue denim.

Duvet cover

Front: Persian Flowers Reveres: Vertical stripes on a blue ground Buttons closure

### Shams/Boudoirs

Front: Persian flowers Reverse: Vertical stripes on a blue ground 1.18\*, 3 cm flat frill Grey colored inset trim finishing