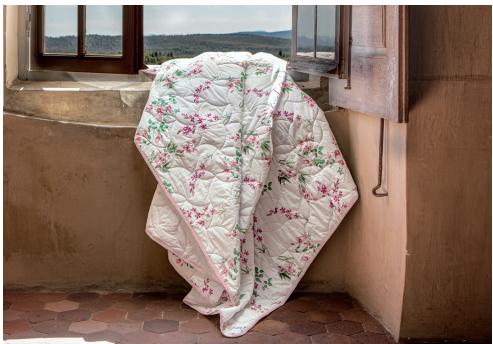

## PRINTED COVERLET

Charm's watercolor flowers diffuse a light atmosphere and cultivate a French love of life. Find this luminous freshness on this printed coverlet with its elegant, discrete arabesque quilting.

#### **Printed Coverlet**

Percale 200 TC Organic cotton Filling is 100% polyester fiber, 110 GSM

Accessory made in France