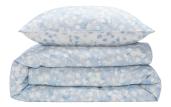

# **CHARME**

# PERCALE ORGANIC COTTON, TC 200

Under the influence of a winter mist, watercolor flowers give birth to new gradations of blues and purples. The subtle play of light instills a dreamlike softness.

### **Duvet cover**

Front: Watercolor blue veronicas and sweet peas Reverse: Small horizontal stripes on an optic white ground Buttons closure

### Shams/Boudoirs

Front: Watercolor blue veronicas and sweet peas Reverse: Small horizontal stripes on an optic white ground 1.57°, 4 cm flat fril Lavender blue embroidered line finishing

## Set of 2 pillowcases

Small horizontal stripes on an optic white ground Lavender blue embroidered line finishing

#### Flat sheet

Watercolor blue veronicas and sweet peas Lavender blue embroidered line finishing

### Fitted sheet

Small horizontal stripes on an optic white ground 18\*, 45 cm gusset