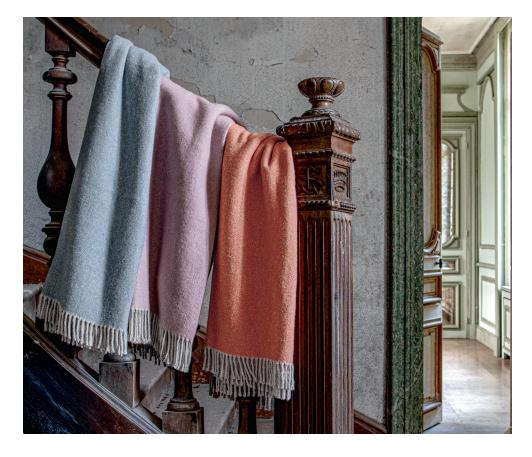

## **DIVIN**

**THROW** 

Add a touch of refinement with the Divin throw. With its fringed finish and its pretty pastel tones, it will accessorize a bed or a sofa.

#### Throw

80% cotton, 20% silk Available colors : Horizon, Parme, Corail

Made in Portugal