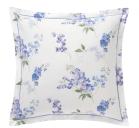

# **GALANTE**

# PERCALE ORGANIC COTTON, TC 200

Nature is enchanted by Gallant Scenes, and becomes the witness to budding love. Like an ode to love, genuine Toide de Jouy tells the story of love in the 18th century.

#### **Duvet cover**

Front: Toile de Jouy print Reverse: Blue mattress stripes on an optic white ground Buttons closure