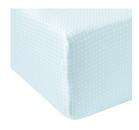

### Fitted sheet

Blue mattress stripes on an optic white ground 18\*, 45 cm gusset

Bed linen made in France