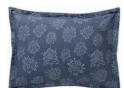

# **NOCTURNE**

# PERCALE, TC 200

The Persian flower, with its powerful decorative identity, is stylized in a chalky monochrome. Like a woven effect. Noctures backround resembles raw blue denim.

Duvet cover

Front: Persian Flowers Reveres: Vertical stripes on a blue ground Buttons closure

### Shams/Boudoirs

Front: Persian flowers Reverse: Vertical stripes on a blue ground 1.18\*, 3 cm flat frill Grey colored inset trim finishing

### Set of 2 pillowcases

Vertical stripes on a blue ground Grey colored inset trim finishing

### Flat sheet

Persian flowers on a blue ground Grey colored inset trim finihsing

### Fitted sheet

Vertical stripes on a blue ground 18", 45 cm gusset