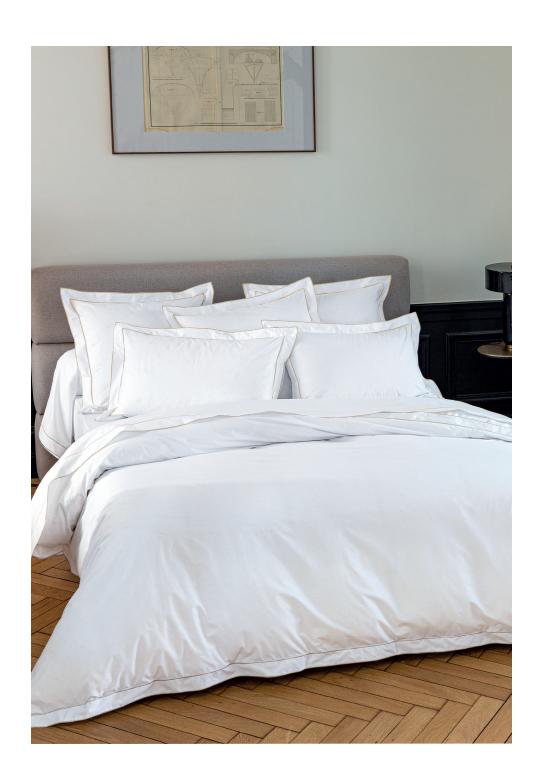

## **LOUVRE**

## PERCALE, TC 200

Refinement, luxury and timelessness define the Louvre model.

#### **Duvet cover**

Front and reverse: Solid white Flat 1.96", 5 cm flounce Double embroidered line finish on flange and on the outside edge of the flange

#### Sham

Front and reverse: Solid white 1.96", 5 cm flat flange Embroidered line finsihing on the flange and on the outside edge of the flange

#### Set of 2 pillowcases

Pillowcase pair with inner flap 25 cm and on front side applied cuff with bourdon stitch

#### Flat sheet

Solid white 3.14", 8 cm facing Double embroidered line finishing at the edge of the facing

#### Fitted sheet

Solid white Plain white bias finishing 18', 45 cm gusset