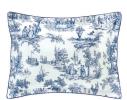

# PERCALE ORGANIC COTTON, TC 200

Nature is enchanted by Gallant Scenes, and becomes the witness to budding love. Like an ode to love, genuine Toide de Jouy tells the story of love in the 18th century.

#### **Duvet cover**

Front: Toile de Jouy print Reverse: Blue mattress stripes on an optic white ground Buttons closure

### Shams/Boudoirs

Front: Toile de Jouy print Reverse: Blue mattress stripes on an optic white ground 1.57°, 4 cm flat frill Navy blue grosgrain inset trim finishing