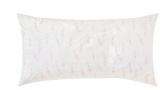

# **RUBAN**

# PERCALE ORGANIC COTTON, TC 200

# **RENEWED**

Present yet discreet, the watercolor design with its palette of grayed-blues infuses a gentle simplicity.

### **Duvet cover**

Front and reverse: Printed on both sides with blue petals on a white ground Buttons closure