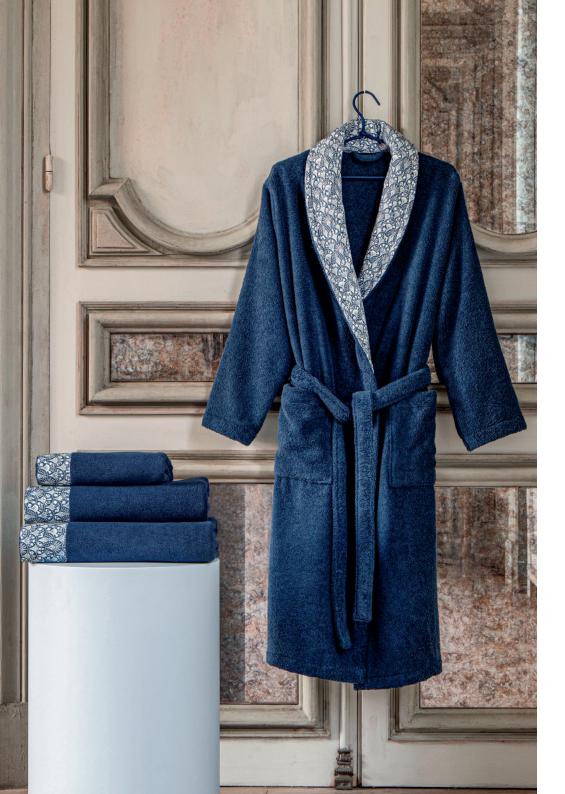

## **GALANTE**

Sensitive to the artistic trends of his time, Christophe-Philippe Oberkampf, founder of the Jouy-en-Josas of Jouy-en-Josas, was influenced by the Orient and the of chinoiserie. This influence gave rise to the style of interlocking fan motifs.

Bath towel applied with percale 550 GSM

Bath linen made in Portugal

Bathrobe 450 GSM Shawl collar finish, floral motif Patch pockets

Wrap youself in softness with this violet purple colored bathrobe. A textured belt adds personality to this floral shadow play.