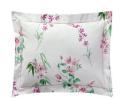

# **GALANTE**

# PERCALE ORGANIC COTTON, TC 200

Nature is enchanted by Gallant Scenes, and becomes the witness to budding love. Like an ode to love, genuine Toide de Jouy tells the story of love in the 18th century.

#### **Duvet cover**

Front: Toile de Jouy print Reverse: Blue mattress stripes on an optic white ground Buttons closure

### Shams/Boudoirs

Front: Toile de Jouy print Reverse: Blue mattress stripes on an optic white ground 1.57°, 4 cm flat frill Navy blue grosgrain inset trim finishing