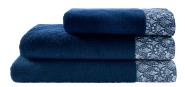

## HÉRITAGE

Adorned with refined white embroidery, Héritage bath linen offers great softness and thanks to its strong power of absorption, it is perfect for drying one off quickly.

Bath towels loopstitch, jacquard banding 550 GSM

Loopstitch bathrobe, with a shawl collar 450 GSM

Bath linen made in Portugal