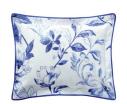

# **GALANTE**

# PERCALE ORGANIC COTTON, TC 200

Nature is enchanted by Gallant Scenes, and becomes the witness to budding love. Like an ode to love, genuine Toide de Jouy tells the story of love in the 18th century.

#### **Duvet cover**

Front: Toile de Jouy print Reverse: Blue mattress stripes on an optic white ground Buttons closure

### Shams/Boudoirs

Front: Toile de Jouy print Reverse: Blue mattress stripes on an optic white ground 1.57°, 4 cm flat frill Navy blue grosgrain inset trim finishing