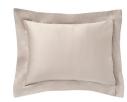

## **LOUVRE**

## PERCALE, TC 200

Refinement, luxury and timelessness define the Louvre model.

#### Sham

Front and reverse: Solid white 1.96", 5 cm flat flange Embroidered line finsihing on the flange and on the outside edge of the flange