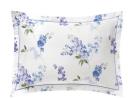

# **GALANTE**

# PERCALE ORGANIC COTTON, TC 200

Nature is enchanted by Gallant Scenes, and becomes the witness to budding love. Like an ode to love, genuine Toide de Jouy tells the story of love in the 18th century.

### Shams/Boudoirs

Front: Toile de Jouy print Reverse: Blue mattress stripes on an optic white ground 1.57°, 4 cm flat frill Navy blue grosgrain inset trim finishing