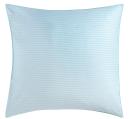

# CONTE

# SATEEN ORGANIC COTTON, TC 300

Majestic exotic flowers invite themselves into a baroque-influenced winter garden. This botanical print plunges us into tropical luxuriance, between enchantment and extraordinary flowers.

### Set of 2 pillowcases

Horizontal stripes on a menthol blue ground Menthol blue piping finishing